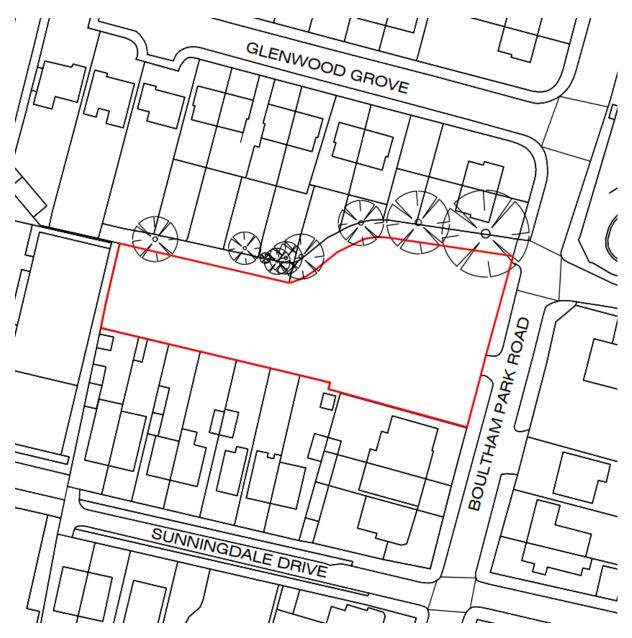

Victory site- plans and photos

Site location plan

Site layout

FLOOR

Ground and first floor plans of front block

Front and rear elevations of front block

Side elevations of front block

Front block shown within the streetscene