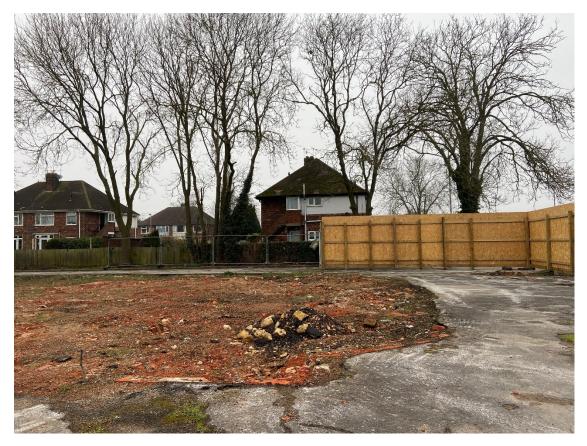

Front and rear elevations of rear block

Side elevations of rear block

View towards site from Ellison Place

View towards site from south

View towards north boundary and properties on Glenwood Grove

Additional view towards north boundary and properties on Glenwood Grove