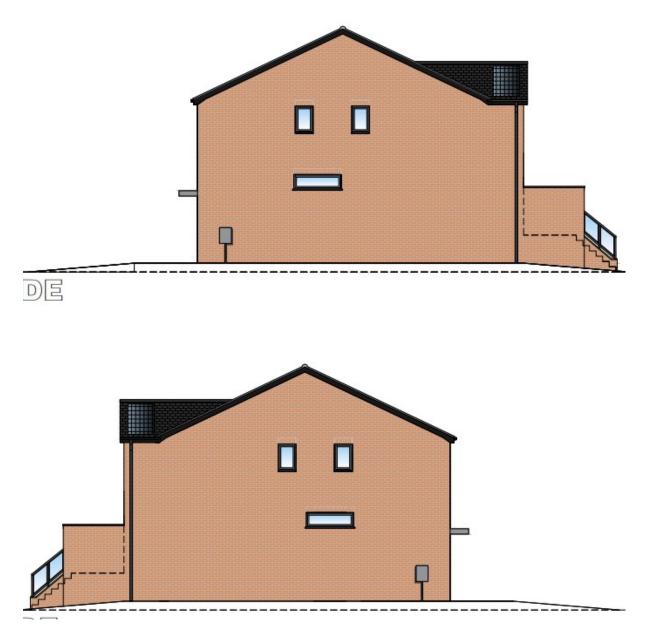

Section of rear elevation of front block with 54 Boultham Park Road to the right

Side elevation of front block as seen from garden of 54 Boultham Park Road

Ground and first floor plans of rear block

REAR

Front and rear elevations of rear block

Side elevations of rear block

View towards site from Ellison Place

View towards site from south

View towards north boundary and properties on Glenwood Grove

Additional view towards north boundary and properties on Glenwood Grove