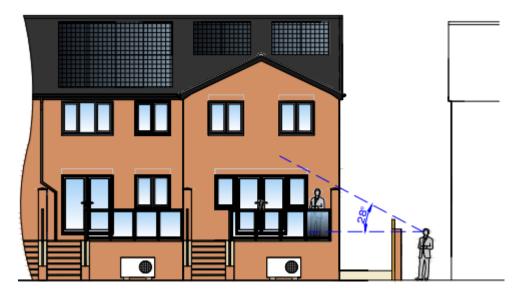

Section of rear elevation of front block with 54 Boultham Park Road to the right

Side elevation of front block as seen from garden of 54 Boultham Park Road

Ground and first floor plans of rear block

REAR